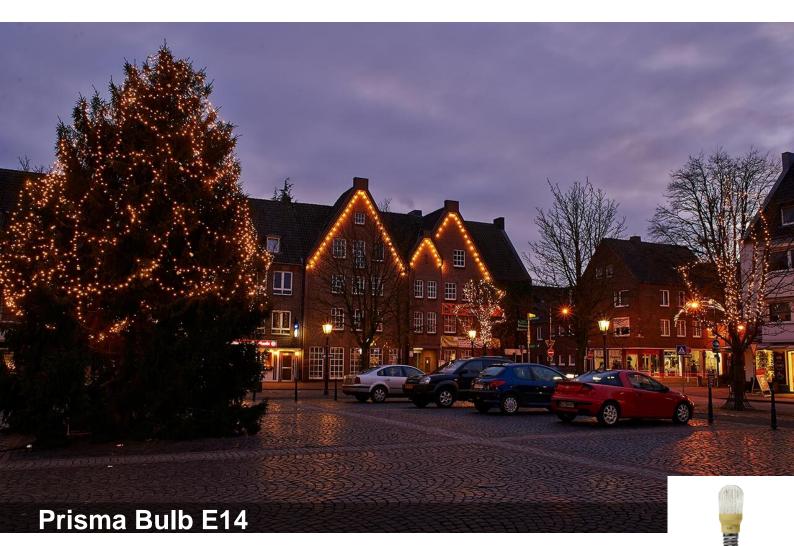

## Description

Prisma Bulbs have been the replacement light source of choice for the standard light bulb in traditional E14 displays for quite a while. The prism LED is available in a range of colours and attracts the eye with its unique diamond-cut polycarbonate casing, creating a brilliant light. In addition, prism LEDs are available in Flash-Lights and in RGB-Multicolor with smoothly-flowing light transitions.