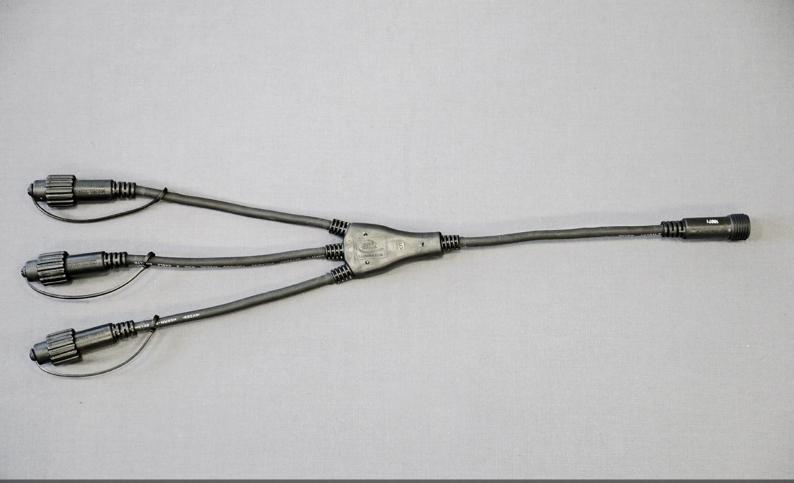

## Description

The days when you needed a separate socket for each element of your lighting installation are now finally consigned to history with our patented Quick-Fix® system: Using this connector system, multiple branded 230-volt products may be connected together with no problem – and this is also true for 36-volt products. Each Quick-Fix® product is individually quality tested to meet the IP44 rating - seeping moisture presents no danger to its continued operation. The Quick-Fix® cables for low-voltage products can be ordered in the colors transparent and green.

#### Dimensions

black

Size (L-W-H): 40 x 20 x 0 cm Max. Wattage: 1800 W

Operating voltage: 220-240 V AC 50-60Hz Operating mode: Power supply Outlets: 3 Connectable: no