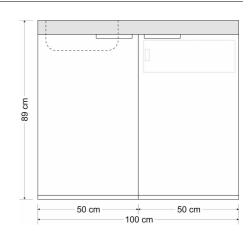

## MK 100 no hobs - GB

|                   |                                                                                            | Stand 16.06.2021                                                                                                                                                                                                                                                                                            |                                                |                         |  |
|-------------------|--------------------------------------------------------------------------------------------|-------------------------------------------------------------------------------------------------------------------------------------------------------------------------------------------------------------------------------------------------------------------------------------------------------------|------------------------------------------------|-------------------------|--|
| Article:          | 11100 900051 00<br>11100 900061 00                                                         | hotplates left - bowl right<br>hotplates right - bowl left                                                                                                                                                                                                                                                  | EAN 4036089060938<br>EAN 4036089060983         |                         |  |
|                   |                                                                                            | custom tariff number: 94032080                                                                                                                                                                                                                                                                              |                                                |                         |  |
| Pantrytop:        | General                                                                                    | The pantry, VDE-GS approved, is made of 0.7 mm stainless chromium-nickel steel 18/10 and is deep-drawn from one piece. The combined hob-sink unit includes a recessed sink (340x370x150mm), a scraps basin with overflow at the top, a moulded dripping surface and a moulded hob. 35 mm tap hole provided. |                                                |                         |  |
|                   | Hobs                                                                                       | Teastation – no hobs                                                                                                                                                                                                                                                                                        |                                                |                         |  |
| Cupboard 500      |                                                                                            | Base structure 500 mm wide, steel sheet, white powder-coated.  Front/door made of double-wall steel sheet with insulation, white powder-coated.  Kitchenline metal handles white powder-coated                                                                                                              |                                                |                         |  |
| Fridge            | Тур                                                                                        | fridge Stengel KSR 5002 / KSL 5002 EU, enery consumption E, 4* freezer                                                                                                                                                                                                                                      |                                                |                         |  |
|                   | Connection                                                                                 | AC 220 - 240V - 50 Hz / GB - plug                                                                                                                                                                                                                                                                           |                                                |                         |  |
|                   | Noise emission                                                                             | 41 dB(A)                                                                                                                                                                                                                                                                                                    |                                                |                         |  |
|                   | Capacity                                                                                   | _                                                                                                                                                                                                                                                                                                           | pacity refrigerator capac<br>00 liter 14 liter | ity icebox              |  |
|                   |                                                                                            | automatic defrosting<br>cooling agent R600 A<br>category: 7<br>combi fridge                                                                                                                                                                                                                                 |                                                |                         |  |
|                   | Energy consumption                                                                         | Climatic class SN/ST (10 - 38°C)<br>Energy - class: E<br>Energy consumption: 139 kWh/year                                                                                                                                                                                                                   |                                                |                         |  |
|                   | Other configuration                                                                        | 2 glass shelves, 1 drawer,                                                                                                                                                                                                                                                                                  | indoor lighting, temperature o                 | control, 3 door shelves |  |
| General           |                                                                                            | Available with bowl left and bowl right                                                                                                                                                                                                                                                                     |                                                |                         |  |
| Dimensions        | Kitchen                                                                                    | length 1000mm                                                                                                                                                                                                                                                                                               | width 600mm                                    | hight 890mm             |  |
|                   | Packaging                                                                                  | length 1100mm                                                                                                                                                                                                                                                                                               | width 740mm                                    | hight 980mm             |  |
| Weight nett/brutt | appr. 57,2 kg / 64,0 kg                                                                    |                                                                                                                                                                                                                                                                                                             |                                                |                         |  |
| Delivery:         | All models of minikitchen Kitchenline MK 100 are delivered assembled and ready to plug in. |                                                                                                                                                                                                                                                                                                             |                                                |                         |  |