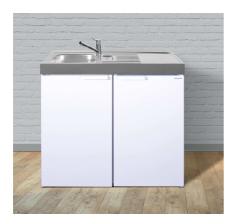

## MK 100 no hobs - GB

|                   |                                                                                            | Stand 16.06.2021                                                                                                                                                                                                                                                                                            |                                                |                         |  |
|-------------------|--------------------------------------------------------------------------------------------|-------------------------------------------------------------------------------------------------------------------------------------------------------------------------------------------------------------------------------------------------------------------------------------------------------------|------------------------------------------------|-------------------------|--|
| Article:          | 11100 900051 00<br>11100 900061 00                                                         | hotplates left - bowl right<br>hotplates right - bowl left                                                                                                                                                                                                                                                  | EAN 4036089060938<br>EAN 4036089060983         |                         |  |
|                   |                                                                                            | custom tariff number: 94032080                                                                                                                                                                                                                                                                              |                                                |                         |  |
| Pantrytop:        | General                                                                                    | The pantry, VDE-GS approved, is made of 0.7 mm stainless chromium-nickel steel 18/10 and is deep-drawn from one piece. The combined hob-sink unit includes a recessed sink (340x370x150mm), a scraps basin with overflow at the top, a moulded dripping surface and a moulded hob. 35 mm tap hole provided. |                                                |                         |  |
|                   | Hobs                                                                                       | Teastation – no hobs                                                                                                                                                                                                                                                                                        |                                                |                         |  |
| Cupboard 500      |                                                                                            | Base structure 500 mm wide, steel sheet, white powder-coated.  Front/door made of double-wall steel sheet with insulation, white powder-coated.  Kitchenline metal handles white powder-coated                                                                                                              |                                                |                         |  |
| Fridge            | Тур                                                                                        | fridge Stengel KSR 5002 / KSL 5002 EU, enery consumption E, 4* freezer                                                                                                                                                                                                                                      |                                                |                         |  |
|                   | Connection                                                                                 | AC 220 - 240V - 50 Hz / GB - plug                                                                                                                                                                                                                                                                           |                                                |                         |  |
|                   | Noise emission                                                                             | 41 dB(A)                                                                                                                                                                                                                                                                                                    |                                                |                         |  |
|                   | Capacity                                                                                   | _                                                                                                                                                                                                                                                                                                           | pacity refrigerator capac<br>00 liter 14 liter | ity icebox              |  |
|                   |                                                                                            | automatic defrosting<br>cooling agent R600 A<br>category: 7<br>combi fridge                                                                                                                                                                                                                                 |                                                |                         |  |
|                   | Energy consumption                                                                         | Climatic class SN/ST (10 - 38°C)<br>Energy - class: E<br>Energy consumption: 139 kWh/year                                                                                                                                                                                                                   |                                                |                         |  |
|                   | Other configuration                                                                        | 2 glass shelves, 1 drawer,                                                                                                                                                                                                                                                                                  | indoor lighting, temperature o                 | control, 3 door shelves |  |
| General           |                                                                                            | Available with bowl left and bowl right                                                                                                                                                                                                                                                                     |                                                |                         |  |
| Dimensions        | Kitchen                                                                                    | length 1000mm                                                                                                                                                                                                                                                                                               | width 600mm                                    | hight 890mm             |  |
|                   | Packaging                                                                                  | length 1100mm                                                                                                                                                                                                                                                                                               | width 740mm                                    | hight 980mm             |  |
| Weight nett/brutt | appr. 57,2 kg / 64,0 kg                                                                    |                                                                                                                                                                                                                                                                                                             |                                                |                         |  |
| Delivery:         | All models of minikitchen Kitchenline MK 100 are delivered assembled and ready to plug in. |                                                                                                                                                                                                                                                                                                             |                                                |                         |  |