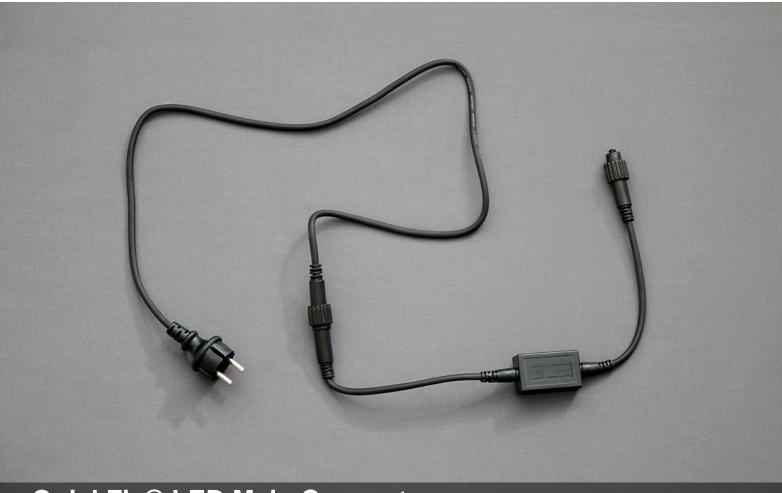

# **QuickFix® LED Main Connector**

Predecessor: 014-418 001-011

## **Description**

Product description

The elegant, transparent PVC QUICK FIX® Indoor 230 V The elegant, transparent PVC QUICK FIX® Indoor 230 V light chains are the safest on the market. The LEDs are molded into the polycarbonate caps and sealed into place using epoxy resin. This means that the cables can no longer be pulled out of the sockets, guaranteeing permanently perfect electrical contact. This construction, in combination with the safety twist lock connector, provides quick, simple and safe installation. All QuickFix® 230V indoor light chains can be connected exclusively with one another and are ideally suited for Christmas trees, garlands, decorative wreaths and for all interior lighting concepts.

#### **Dimensions**

Length: 1.80 m Max. Wattage: 480 W

Operating voltage: 220-240 V AC 50-60Hz

Operating mode: Power supply

Outlets: 1 Connectable: no