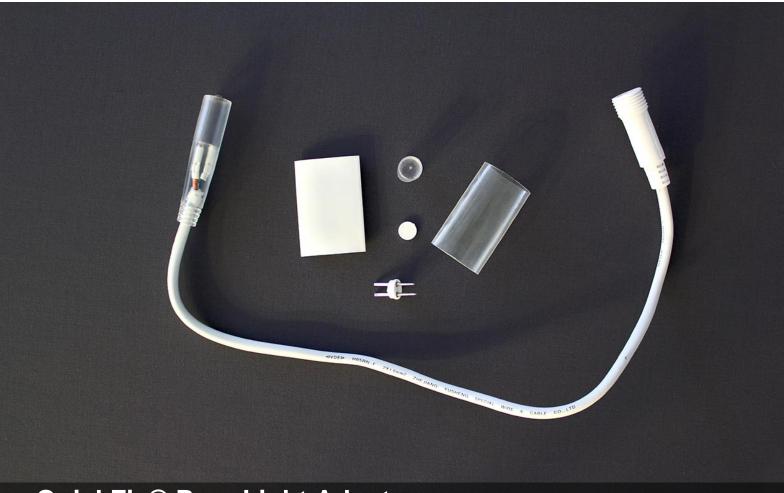

# **QuickFix® RopeLight Adapter**

Predecessor: 244-034 001-142

## **Description**

Thanks to their double insulated rubber cable, our outdoor products are particularly robust and durable, thus offering a long service life. Each individual LED diode has a protective polycarbonate cap glued securely over it ensuring that no water or moisture can seep in - there is nothing to work loose and thereby interrupt the electrical current. The patented and quality-tested Quick-Fix® System meets IP rating IP44 and allows compatible 230V products to be extended and connected together without problems. Particularly suited for trees, facades and buildings.

#### **Dimensions**

Length: 50 cm Max. Wattage: 740 W

Operating voltage: 220-240 V AC 50-60Hz

Operating mode: Outlets: 1 Connectable: no