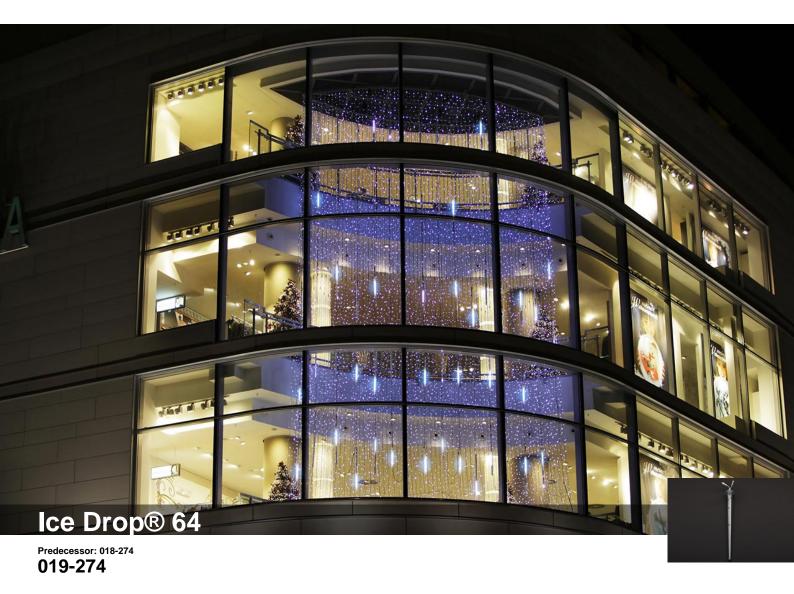

#### Product description

Ice Drops® consist of arranged points of light embedded in printed circuit boards featuring recesses for a 360° light effect. The name of the product is derived from its conic shape. Each Ice Drop® shines with 64 to 96 patented LEDs, depending on the particular model, simulating the trickle of snow crystals with its dynamic light. The light elements are available in lengths of 75 cm and 115 cm. All Ice Drops® are Quick Fix® compatible and can be connected up with suitable light strings and light curtains.

#### Decoration solutions

Ice Drops® are perfectly suited for jazzing up an existing Quick Fix® display. The extravagant icicles give the overall appearance a more relaxed look and are a feast for the eye. Ice Drops® are popular light elements for the decoration of trees, gables, and balconies, as well as above and across larger areas.