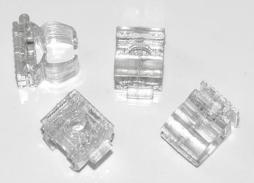

# **Crocodile Clip 25**

### Description

Rope Lights offer a myriad of decorative options thanks to special accessories. Aluminium and PVC mounting rails as well as various extension pieces and Quick Fix® adapters allow Rope Lights to be used to set the perfect scene for almost every shape and size. All products from the Accessories range are compatible with all rope light models. Dimensions