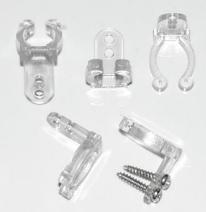

# **Mounting Clip**

## Description

Rope Lights offer a myriad of decorative options thanks to special accessories. Aluminium and PVC mounting rails as well as various extension pieces and Quick Fix® adapters allow Rope Lights to be used to set the perfect scene for almost every shape and size. All products from the Accessories range are compatible with all rope light models. Dimensions