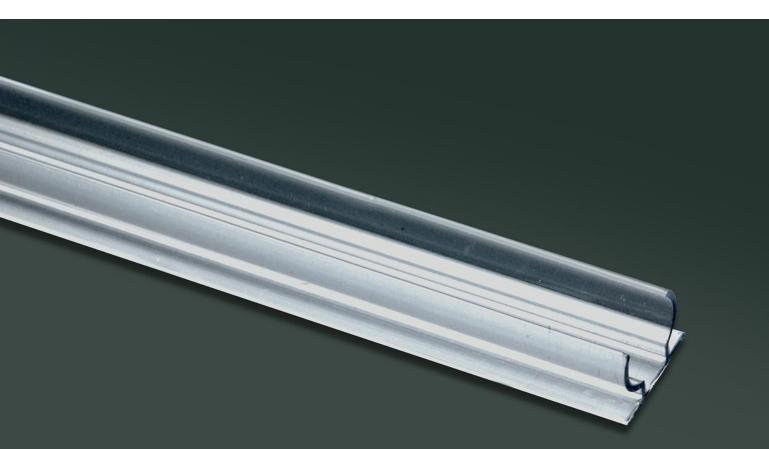

## Description

Rope Lights offer a myriad of decorative options thanks to special accessories. Aluminium and PVC mounting rails as well as various extension pieces and Quick Fix® adapters allow Rope Lights to be used to set the perfect scene for almost every shape and size. All products from the Accessories range are compatible with all rope light models.

#### Dimensions

Size (L-W-H): 150 x 1.5 x 1.5 cm Connectable: no